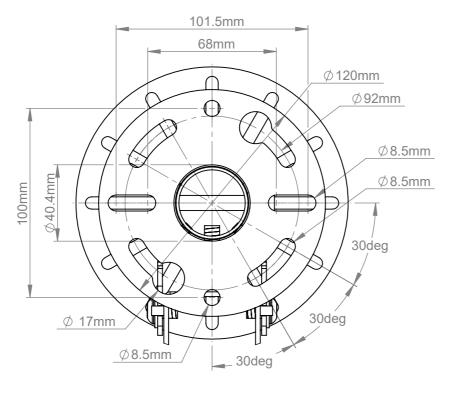

DETAIL A SCALE 1:2

100mm

75mm

DETAIL C SCALE 3:5

SCALE: 1:8

BT5920

BT5935-200

DETAIL B SCALE 1:2