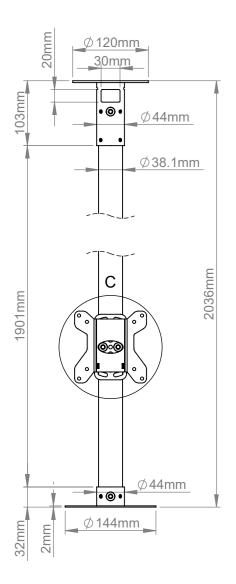

DETAIL A SCALE 1:2

100mm

75mm

DETAIL C SCALE 3:5

SCALE: 1:8

BT5920

BT5935-200

DETAIL B SCALE 1:2

**B-Tech No:** BT5963-FD200 **B-Tech International Design & Manufacturing Limited** Title: SYSTEM V - CCTV Ceiling Mount for a VESA 100 Tilt Screen and Dome Surveillance Camera - 2m Ø38mm Pole Part of the B-Tech International Group UNLESS OTHERWISE SPECIFIED

**DIMENSIONS ARE** IN MILLIMETERS

|  |        |        | Carvollarios Carriora Em 200mm Cio |                  |
|--|--------|--------|------------------------------------|------------------|
|  | Size:  | A3     | Revision:                          | R01              |
|  | Scale: | 1:6    | Date:                              | 11/02/2021       |
|  | Sheet: | 1 of 2 | File Name:                         | BTD-BT5963-FD200 |