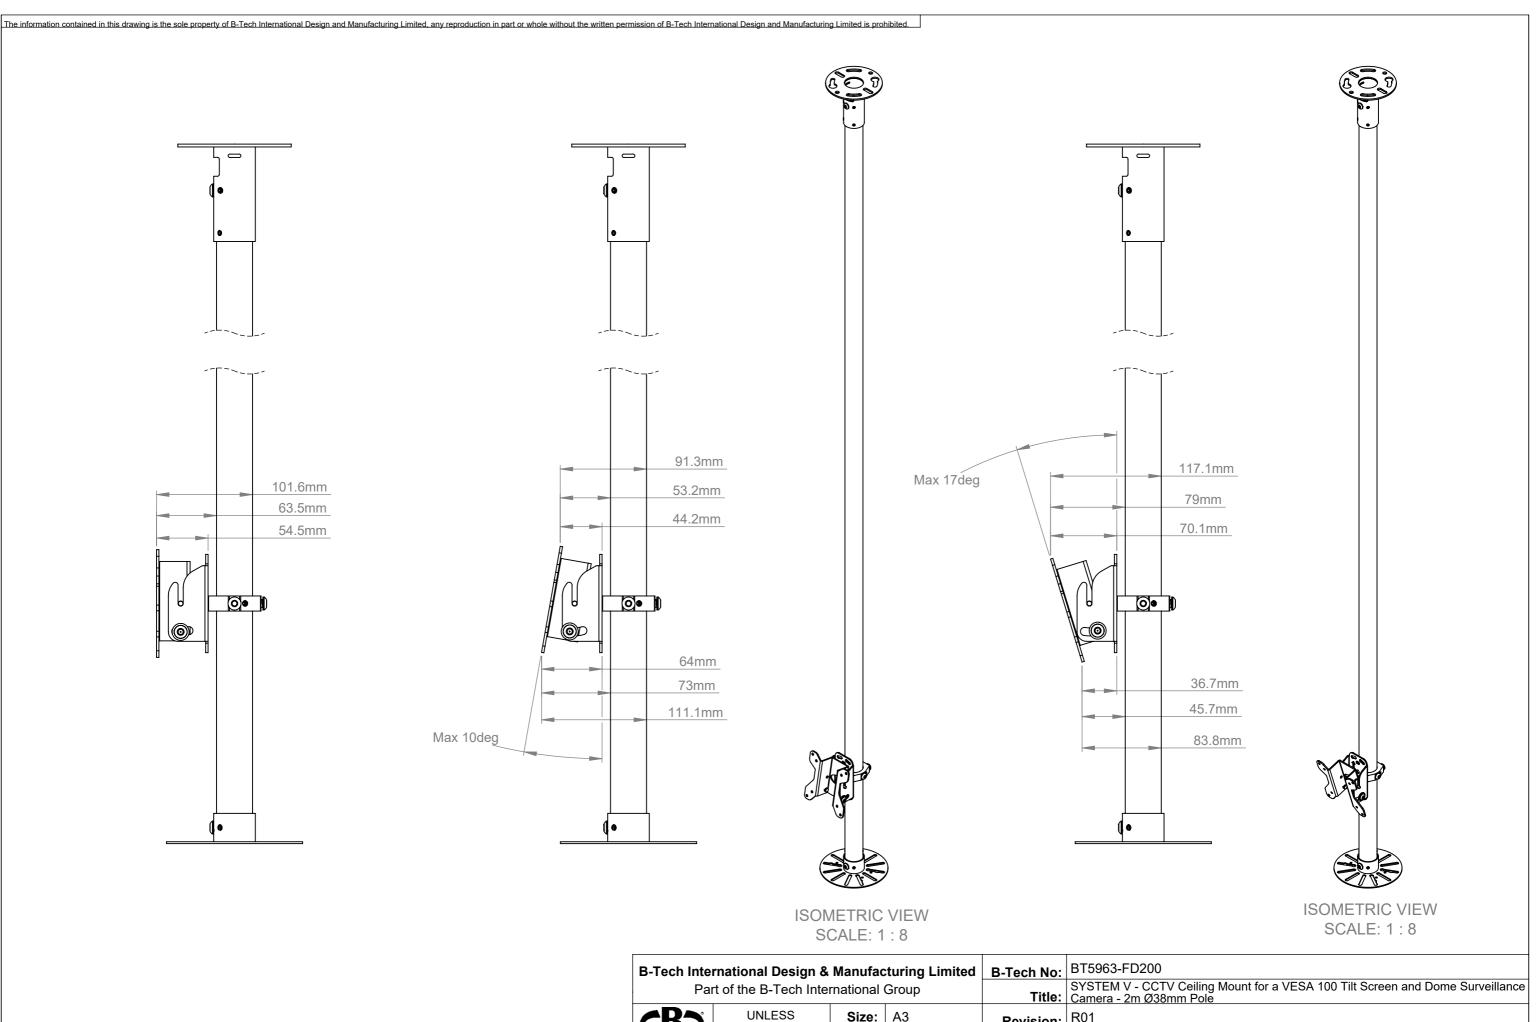

**B-Tech No:** BT5963-FD200 **B-Tech International Design & Manufacturing Limited** Title: SYSTEM V - CCTV Ceiling Mount for a VESA 100 Tilt Screen and Dome Surveillance Camera - 2m Ø38mm Pole Part of the B-Tech International Group UNLESS OTHERWISE SPECIFIED