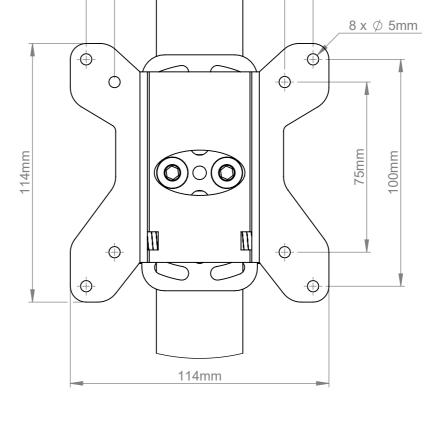

DETAIL A SCALE 1:2

100mm

75mm

DETAIL C SCALE 3:5

SCALE: 1:8

BT5920

BT5935-200

DETAIL B SCALE 1:2