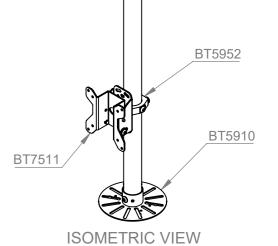

DETAIL A SCALE 1:2

100mm

75mm

DETAIL C SCALE 3:5

SCALE: 1:8

BT5920

BT5935-200

DETAIL B SCALE 1:2