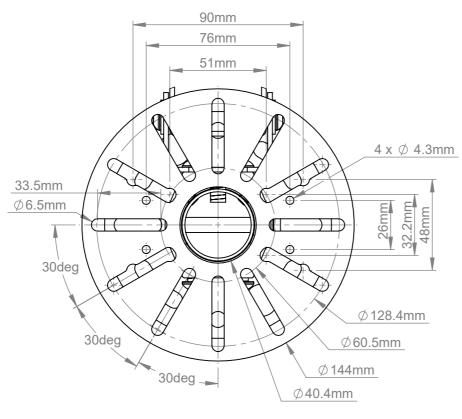

DETAIL A SCALE 1:2

100mm

75mm

DETAIL C SCALE 3:5

SCALE: 1:8

BT5920

BT5935-200

DETAIL B SCALE 1:2